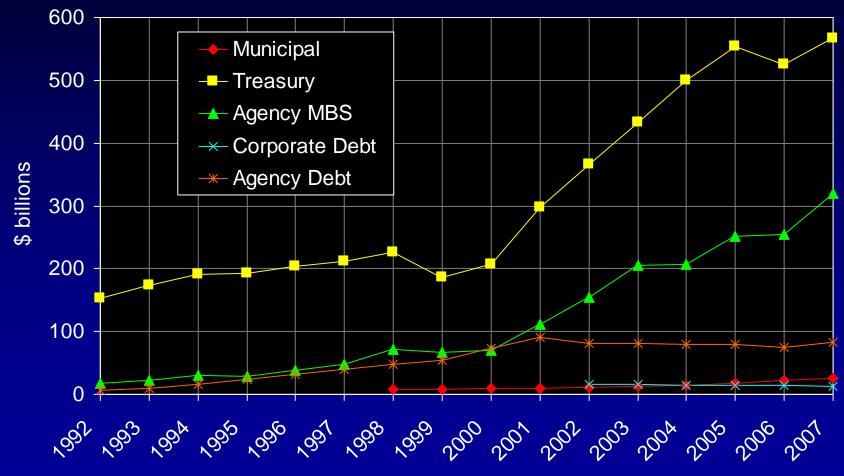

for capital formation

#### Secondary market

- Transactions in previously issued securities
- Helps induce investors to buy in the primary market by providing a means later selling a position

#### Securitization ASF INSTITUTE Secondary Market Features

#### OTC: over-the-counter

- No organized exchange
- No centralized reporting of transaction prices or volumes
- No market makers
- Transparency varies by product
- Fungible vs. idiosyncratic positions

#### Securitization ASF INSTITUTE U.S. Debt Capital Markets

Selected Components, as of 2007Q4 (\$ trillions)





## Securitization ASF INSTITUTE Securitization Marketplace

Outstandings as of 2007Q1



Sources: Bond Market Association, Asset Backed Alert, Bloomberg, Trepp, Nomura

#### Securitization ASF INSTITUTE the U.S. Bond Markets



Source: SIFMA



#### Reasons to buy in secondary

- Ability to observe performance on seasoned deals
- Sometimes cheaper (wider) spread compared to new issues
- Headlines can widen spread on affected bonds; if you feel the widening is unjustified then you buy cheaper
- Certain accounts may be forced to liquidate and there can be good value

#### Securitization ASF INSTITUTE Terminology

- Bid price at which bidder is willing to purchase
- Ask price at which seller is willing to sell
- Hit a bid to agree to sell at a bidder's bid price
- Lift an offer to agree to purchase at a seller's ask price
- BWIC bid wanted in competition a solicitation of bids by a potential seller
- OWIC offer wanted in competition a solicitation of ask prices by a potential buyer
- MWIC market wanted in competit