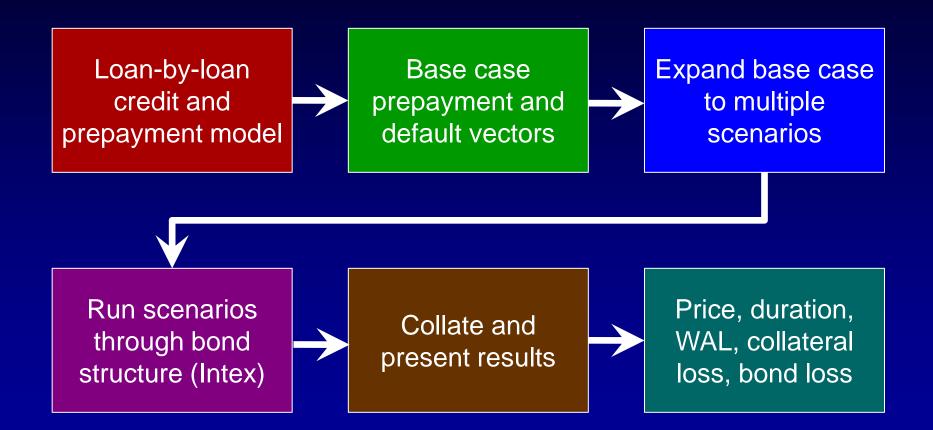

| 27.0 24.6                                 |
| 3/06                   | 4.62                   | 30                 | 29         | 542,118                   | 1.39                  | 1.50            | 1.48    | 1.58                 | 1.58                | 24.0 26.3 26.1                                                        | 26.6 24.2                                 |
| Australia<br>Hong Kong | a 61 2 97<br>g 852 297 | 777 860<br>77 6000 | 0<br>Japan | Brazil 55<br>81 3 3201 89 | 11 3048 (<br>30 Singa | 4500<br>pore 65 | 6212 10 | Europe 4<br>000 U.S. | 4 20 733<br>1 212 3 | 30 7500 Germany 49<br>318 2000 Copyright 2007 B1<br>H135-779-0 09-Mar | 69 920410<br>comberg L.P.<br>-07 11:11:29 |

#### Securitization ASF INSTITUTE Tools – Combined Approach



#### Securitization ASF INSTITUTE Heat Map Presentation

|                 |                 | Defa            | ault Rat        | e →             |                 |
|-----------------|-----------------|-----------------|-----------------|-----------------|-----------------|
|                 | price           | price           | price           | price           | price           |
|                 | duration        | duration        | duration        | duration        | duration        |
|                 | WAL             | WAL             | WAL             | WAL             | WAL             |
|                 | collateral loss |
|                 | bond loss       |
| Prepa           | price           | price           | price           | price           | price           |
|