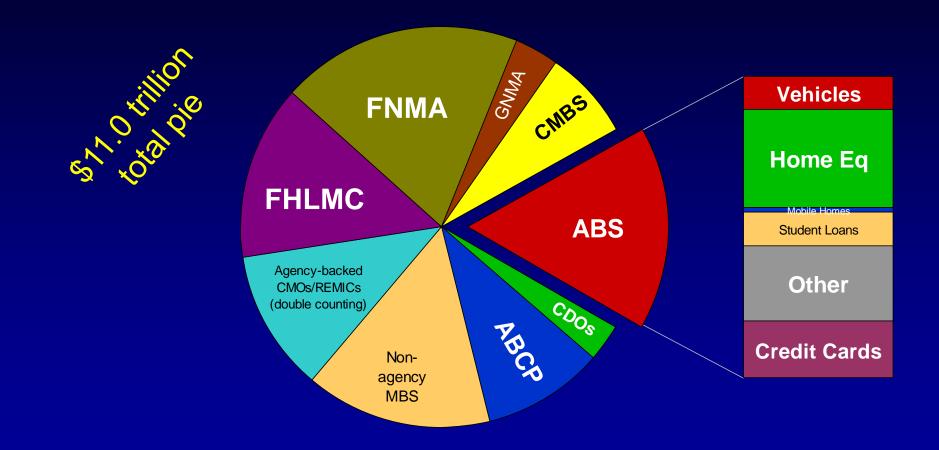

## Securitization ASF INSTITUTE Securitization Marketplace

Outstandings as of 2007Q1

Sources: Bond Market Association, Asset Backed Alert, Bloomberg, Trepp, Nomura