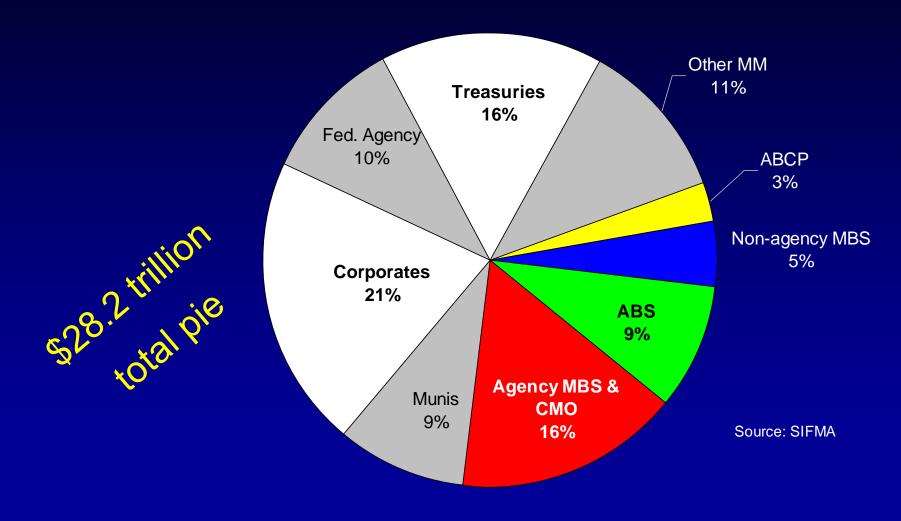

#### Securitization ASF INSTITUTE U.S. Debt Capital Markets

Selected Components, as of 2007Q4 (\$ trillions)