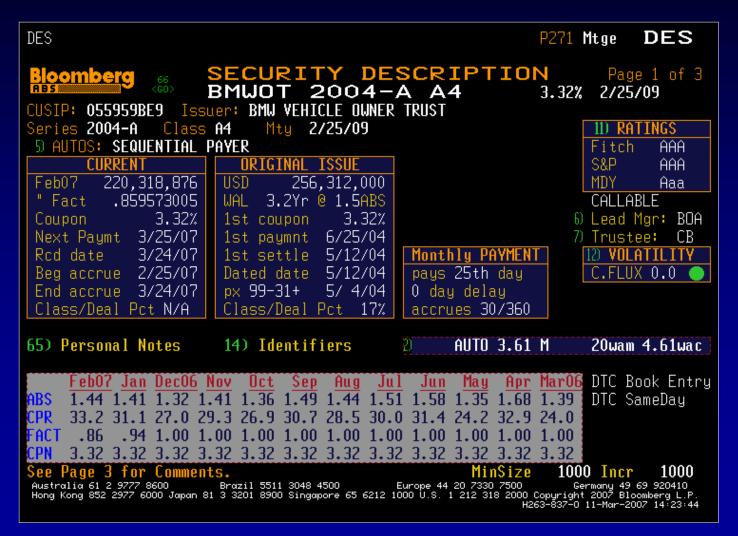

|          | omber<br>Prepayments     | <b>g</b> 1538 | 1402   | 1152 | 930  | 623 | 405   | 257  | 166                  | 136    |
| Austral<br>Japan 8                                                                                                                                                        | Au≲tralia 61 2 9777 8600 Brazil 5511 3048 4500 Europe 44 20 7330 7500 Germany 49 69 9204 1210 Hong Kong 852 2977 6000<br>Japan 81 3 3201 8900 Singapore 65 6212 1000 U.S. 1 212 318 2000 Copyright 2008 Bloomberg Finance L.P.<br>G385-240-3 27-Apr-2008 07:26:52 |          |                          |               |        |      |      |     |       |      |                      |        |

#### Securitization <u>ASF</u>INSTITUTE **Tools – BBrg Sec. Desc. (1)**



#### Securitization ASF INSTITUTE TOOLS – BBrg Sec. Desc. (2)

| Page                                                                                                                                                                                                                                                                                                                                                            |