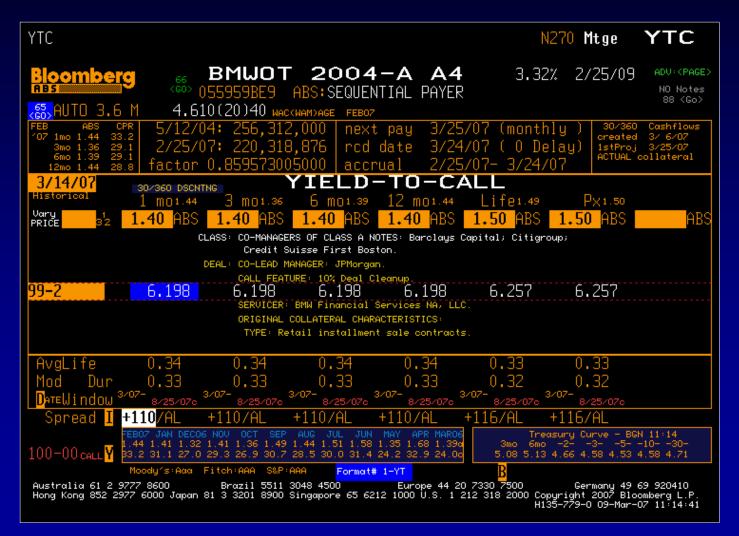

#### Securitization ASF INSTITUTE Tools – BBrg Yield to Call

#### Securitization ASF INSTITUTE TOOLS – BBrg Yield Table

| optional:                               | 75 <go> for</go>                                              | ACT/360                                          | discountin                               | ıg.                                               | 27                       | '1 Mtge                                          | ΥT                                            |
|-----------------------------------------|---------------------------------------------------------------|--------------------------------------------------|------------------------------------------|---------------------------------------------------|--------------------------|--------------------------------------------------|-----------------------------------------------|
| Bloombe                                 | r 🔊 😵 🕺 😴                                                     | 5959BE9 A                                        | 2004-<br>BS: SEQUENT                     |                                                   | 3.32%                    | 2/25/09                                          | ADV: <page><br/>Notes<br/>88 <go></go></page> |
| 3mo 1.36 2<br>6mo 1.39 2<br>12mo 1.44 2 | CPR 5/12/04:<br>3.2<br>9.1 2/25/07:                           | 20)40 маски<br>256,312,<br>220,318,<br>859573005 | 000   next<br>876   rcd d<br>000   accru | ate 3/24/<br>al 2/25/                             | 07- 3/24/07              | (y) istProj                                      | Cashflows<br>3/ 6/07<br>3/25/07<br>ollateral  |
| 3/14/07                                 | 30/360 DSCNTNG                                                |                                                  |                                          | то-са                                             |                          |                                                  |                                               |
| Vary<br>PRICE 1. 32                     | 1.20<br>1.20 ABS 1                                            | 1.30                                             | 1.40<br>1.40 ABS                         | 1.50<br>1.50 ABS                                  | 1.60<br>1.60 ABS 1       | 1.70<br>.70 ABS                                  | ABS                                           |
| 98-31                                   | 6.041                                                         | 6.086                                            | 6.488                                    | 6.552                                             | 6.635                    | 7.249                                            | CUD<br>C                                      |
| 99                                      | 5.958                                                         | 6.001                                            | 6.391                                    | 6.454                                             | 6.533                    | 7.129                                            |                                               |
| 99-1                                    | 5.875                                                         | 5.917                                            | 6.295                                    | 6.355                                             | 6,432                    | 7.009                                            |                                               |
| 99-2                                    | 5.793                                                         | 5.833                                            | 6.198                                    | 6.257                                             | 6.331                    | 6.889                                            |                                               |
| 99-3                                    | 5.710                                                         | 5.749                                            | 6.102                                    | 6.158                                             | 6.231                    | 6.769                                            |                                               |
| 99-4                                    | 5.628                                                         | 5.665                                            | 6.006                                    | 6.060                                             | 6.130                    | 6.649                                            |                                               |
| 99-5                                    | 5.545                                                         | 5.582                                            | 5.909                                    | 5.962                                             | 6.029                    | 6.530                                            |                                               |
| AvgLife                                 | 0.40                                                          | 0.39                                             | 0.34                                     | 0.33                                              | 0.32                     | 0.27                                             |                                               |
| Mod Dur                                 | 0.38                                                          | 0.37                                             | 0.33                                     | 0.32                                              | 0.31                     | 0.26                                             |                                               |
| D <mark>a⊤∈Window</mark>                | 3/07- 3/0<br>9/25/07c 3/0                                     | 7-<br>9/25/07c <sup>3/1</sup>                    | 07- <u>8/25/07</u> 0 3/                  | 07- <u>8/25/07</u> 0 3/0                          | 07- <u>8/25/07c</u> 3/07 | 7-<br>7/25/07c                                   |                                               |
| Spread <mark>I</mark>                   | +68/AL +                                                      | -72/AL +                                         | 110/AL +                                 | •116 <mark>/AL +</mark>                           | 123/AL +1                | 807AL                                            |                                               |
| 100-00 call <mark>Y</mark>              | FEBO7 JAN DECO6 NO<br>1.44 1.41 1.32 1.4<br>33.2 31.1 27.0 29 | 41 1.36 1.49 1.                                  | 44 1.51 1.58 1                           | MAY APR MARO6<br>.35 1.68 1.39a<br>4.2 32.9 24.0c | Smo 6mo −                | ry Curve - BGN<br>235<br>56 4.58 4.54 4          | 1030-                                         |
|                                         |                                                               | ch:AAA S&P:AA                                    |                                          |                                                   | B                        |                                                  |                                               |
| Australia 61 2<br>Hong Kong 852 2       | 9777 8600<br>977 6000 Japan 81                                | Brazil 5511 30<br>3 3201 8900 Si                 | 48 4500<br>ngapore 65 6212               | Europe 44 20 ;<br>1000 U.S. 1 21;                 | 2 318 2000 Copyr         | Germany 49 6<br>ight 2007 Bloo<br>7-0 11-Mar-200 | mberg L.P.                                    |